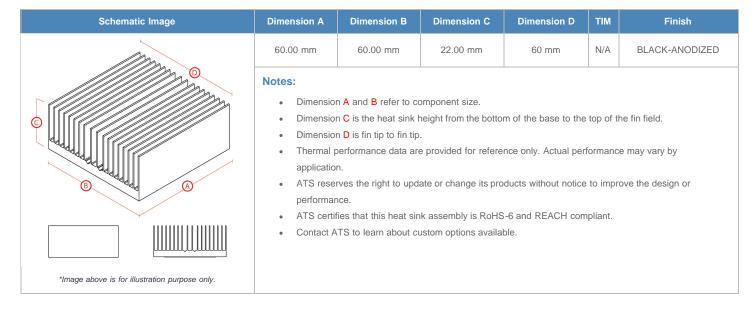

**

| AIR VELOCITY       |               | @200 LFM<br>1.0 M/S | @300 LFM<br>1.5 M/S | @400 LFM<br>2.0 M/S | @500 LFM<br>2.5 M/S | @600 LFM<br>3.0 M/S | @700 LFM<br>3.5 M/S | @800 LFM<br>4.0 M/S |
|--------------------|---------------|---------------------|---------------------|---------------------|---------------------|---------------------|---------------------|---------------------|
| THERMAL RESISTANCE | Unducted Flow | 2.13 °C/W           | 1.2 °C/W            | 0.8 °C/W            | 0.7 °C/W            | 0.6 °C/W            | 0.5 °C/W            | 0.5 °C/W            |
|                    | Ducted Flow   | 0.7                 | 0.5                 | 0.5                 | 0.4                 | 0.4                 | 0.4                 | 0.3                 |

## **Product Detail**